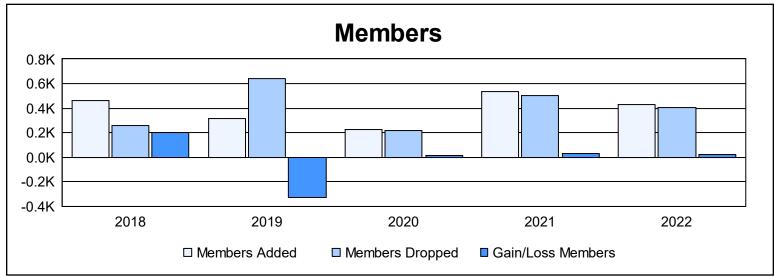

District 306 A1 As of June 2022 Cumulative

| Year      | New<br>Clubs | Dropped<br>Clubs | Gain/<br>Loss<br>Clubs | New<br>Members | Charter<br>Members | Reinstate<br>Members | Transfer<br>Members | Total<br>Member<br>Added | Total<br>Members<br>Dropped | Gain/<br>Loss<br>Members |
|-----------|--------------|------------------|------------------------|----------------|--------------------|----------------------|---------------------|--------------------------|-----------------------------|--------------------------|
| 2017-2018 | 5            | 2                | 3                      | 296            | 127                | 31                   | 4                   | 458                      | 258                         | 200                      |
| 2018-2019 | 6            | 9                | -3                     | 92             | 155                | 51                   | 18                  | 316                      | 641                         | -325                     |
| 2019-2020 | 4            | 3                | 1                      | 121            | 91                 | 6                    | 9                   | 227                      | 214                         | 13                       |
| 2020-2021 | 9            | 8                | 1                      | 199            | 252                | 78                   | 6                   | 535                      | 504                         | 31                       |
| 2021-2022 | 4            | 4                | 0                      | 215            | 134                | 69                   | 9                   | 427                      | 402                         | 25                       |
| Average   | 6            | 5                | 0                      | 185            | 152                | 47                   | 9                   | 393                      | 404                         | -11                      |